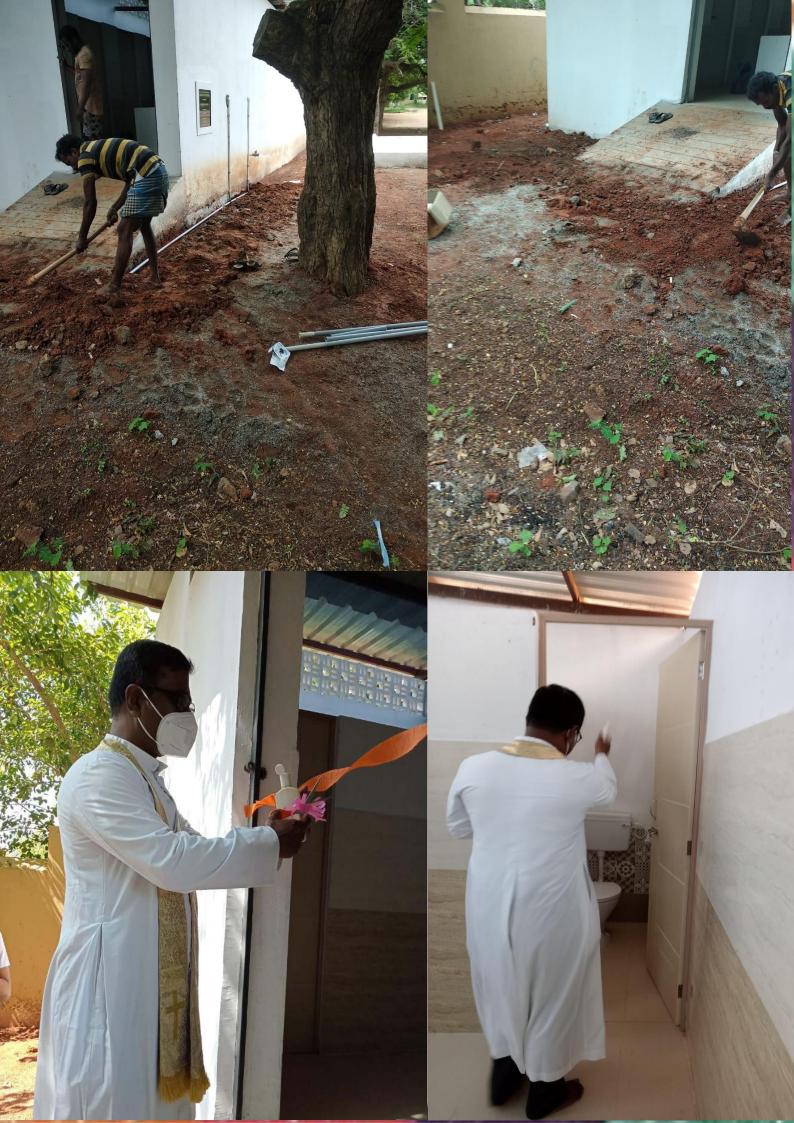

#### IMPLEMENTATION OF THE PROJECT

The proposed project was approved by the donor and proceeded with the objectives of the original proposed project. The project was launched at the project location soon after the receipt of funds. A quality construction contractor in the locality was appointed to construct the toilet block for the girl children at St. Michael's High School, Madhakottai. This project was very helpful to the children attending our school especially girl children, children attending catechism classes and women association members. The fund was fully utilized only for the proposed activities.

#### ACTIVITIES UNDERTAKEN WITH THE FUNDING SUPPORT

We have constructed 10 toilets for girls in a separate toilet block. The following works were carried out during the project period;

- 1. Earthwork and laying foundation
- 2. Brick work for the toilet complex
- 3. Reinforced Cement Concrete (RCC) work
- 4. Steel fabrication for doors and windows
- 5. Plastering work for the toilet block
- 6. Ceramic flooring work
- 7. White washing and painting work
- 8. Fixing Sintex water tank

#### IMPACT OF THE PROJECT

The girl students of St. Michael's High School received better sanitation with adequate water facilities and promoted their sanitation facilities and a clean environment was created through this project with the financial assistance from APIS Onlus Italia.