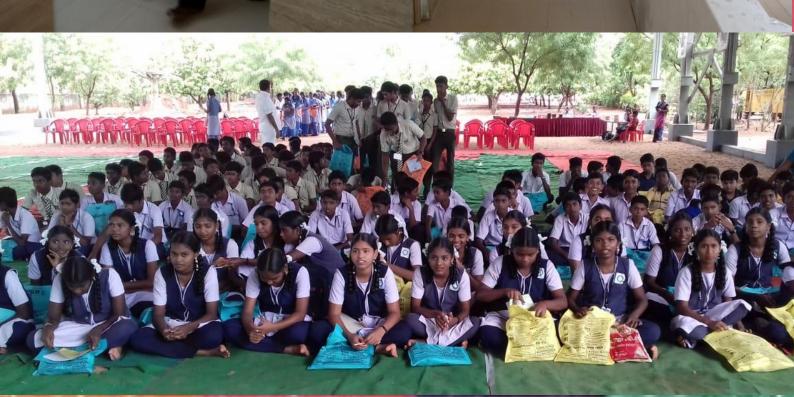

#### BENEFICIARIES OF THE PROJECT

Almost 300 girl children of the school are the direct beneficiaries of this project. These beneficiaries will comprise of the following categories:

- They are from different categories such as economically weaker sections, orphan, disadvantaged and vulnerable children, SC, ST Students and Socially backward children.
- The indirect beneficiaries of the project are teaching staff, non teaching staff, and parents of the children, Salesian community members, volunteers and other well wishers of the St. Michael's High School at Madhakottai.
- The children from catechism and members of women groups will also be utilizing the facility.

#### IMPACT OF THE PROJECT

The girl students of St. Michael's High School received better sanitation with adequate water facilities and promoted their sanitation facilities and a clean environment was created through this project with the financial assistance from APIS Onlus Italia.

This was possible through this project. The toilet facilities have greatly improved the school girl children's hygiene, as pupils no longer defecate in open places. We have also seen improved school attendance for girls, including when they are menstruating, a critical time for girls to have access to clean and safe toilets for their comfort.