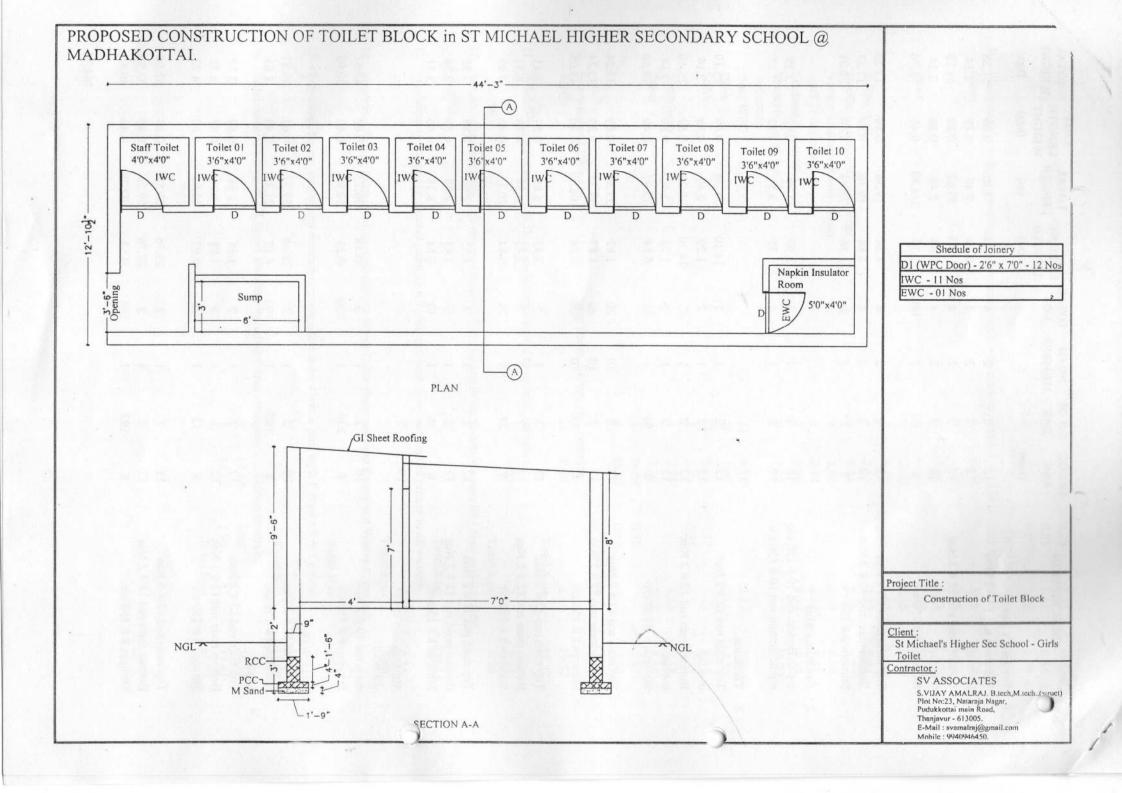

#### ACTIVITIES UNDERTAKEN WITH THE FUNDING SUPPORT

We have constructed 10 toilets for girls in a separate toilet block. The following works were carried out during the project period;

- 1. Earthwork and laying foundation
- 2. Brick work for the toilet complex
- 3. Reinforced Cement Concrete (RCC) work
- 4. Steel fabrication for doors and windows
- 5. Plastering work for the toilet block
- 6. Ceramic flooring work
- 7. White washing and painting work
- 8. Fixing Sintex water tank

## Project: Construction of Toilet Block in St. Michael's Higher Secondary School at Madhakottai, Thanjavur

Receipts and Payments account for the period 01 November 2020 to 31 December 2021

| RECEIPTS                   | AMOUNT<br>INR | PAYMENTS                                       | AMOUNT<br>INR |
|----------------------------|---------------|------------------------------------------------|---------------|
| Project fund received from |               | Bills Paid to the Contractor Elanthamizh Arasa | n             |
| ASSOCIATIONE PRO INDIA     |               |                                                |               |
| DEL SUD (APIS), Rome       |               | on 18.01.2021 for Construction Work            | 7,40,000.00   |
| On 30.11.2020              | 7,37,721.00   |                                                |               |
| On 18.06.2021              | 1,52,266.00   | on 01.12.2021 for Fitting, Painting & Etc      | 1,50,455.00   |
| Salesian contribution      | 468.00        |                                                |               |
|                            |               |                                                |               |
| TOTAL                      | 8,90,455.00   | TOTAL                                          | 8,90,455.00   |